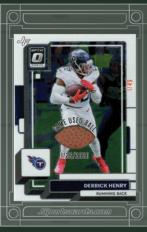

## 3 JERSEY FUSION PREMIUM SWATCHES AND PATCHES PER DISPLAY

ALL SEQUENTIALLY NUMBERED

6

0

 $\mathbb{X}$ 

FOR MORE INFORMATION AND TO VIEW THE Original Game/player Used/Worn Item, Scan This Or Code or Visit: Sportscards.com/pages/jf-2024-football