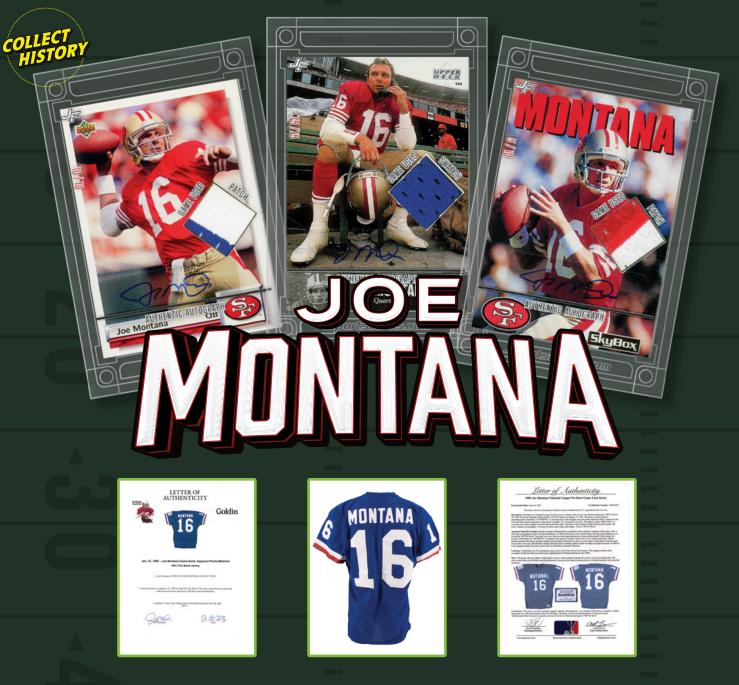

#### AUTOGRAPHED JOE MONTANA JERSEY FUSION IN EACH CASE!

Joe Montana is a legendary Quarterback. Almost mythical, this award winning Hall of Famer for the 49ers and Chiefs is coming to Jersey Fusion Football 2nd Edition in a HUGE way. Joe's 1985 Pro Bowl Jersey makes up the game worn materials featured in the Jersey Fusions along with an authentic autograph and original trading card. *Premium multi swatch will also be randomly included - and all are sequentially numbered.* 