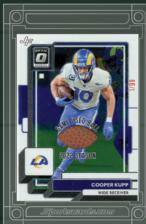

## 3 JERSEY FUSION PREMIUM SWATCHES AND PATCHES PER DISPLAY

ALL SEQUENTIALLY NUMBERED

6

0

 $\mathbb{X}$ 

FOR MORE INFORMATION AND TO VIEW THE Original Game/player Used/Worn Item, Scan This Or Code or Visit: Sportscards.com/pages/jf-2024-football