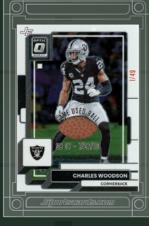

## 3 JERSEY FUSION PREMIUM SWATCHES AND PATCHES PER DISPLAY

ALL SEQUENTIALLY NUMBERED

6

0

 $\mathbb{X}$ 

FOR MORE INFORMATION AND TO VIEW THE Original Game/player Used/Worn Item, Scan This Or Code or Visit: Sportscards.com/pages/jf-2024-football