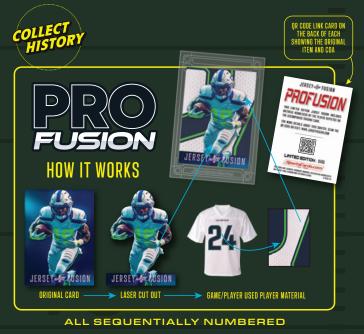

## 3 JERSEY FUSION PREMIUM SWATCHES AND PATCHES PER DISPLAY

ALL SEQUENTIALLY NUMBERED

6

0

 $\mathbb{X}$ 

FOR MORE INFORMATION AND TO VIEW THE Original Game/player Used/Worn Item, Scan This Or Code or Visit: Sportscards.com/pages/jf-2024-football