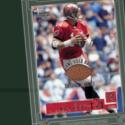

#### AUTOGRAPHED JOE MONTANA JERSEY FUSION IN EACH CASE!

Joe Montana is a legendary Quarterback. Almost mythical, this award winning Hall of Famer for the 49ers and Chiefs is coming to Jersey Fusion Football 2nd Edition in a HUGE way. Joe's 1985 Pro Bowl Jersey makes up the game worn materials featured in the Jersey Fusions along with an authentic autograph and original trading card. *Premium multi swatch will also be randomly included - and all are sequentially numbered.* 