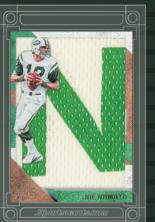

#### AUTOGRAPHED JOE MONTANA JERSEY FUSION IN EACH CASE!

Joe Montana is a legendary Quarterback. Almost mythical, this award winning Hall of Famer for the 49ers and Chiefs is coming to Jersey Fusion Football 2nd Edition in a HUGE way. Joe's 1985 Pro Bowl Jersey makes up the game worn materials featured in the Jersey Fusions along with an authentic autograph and original trading card. *Premium multi swatch will also be randomly included - and all are sequentially numbered.* 