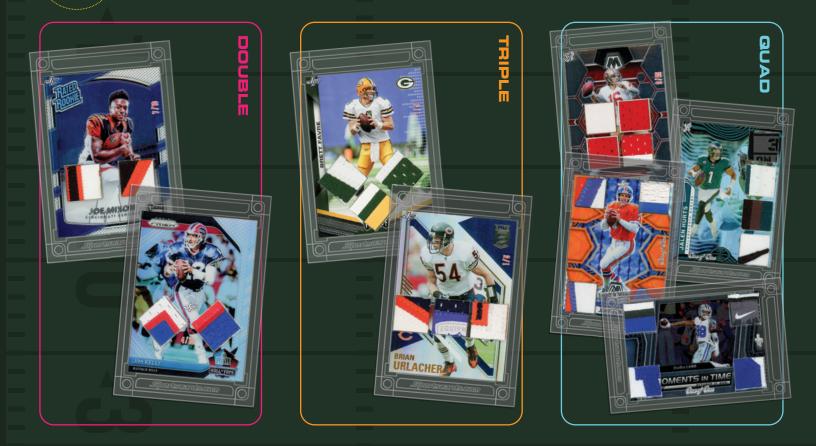

## 3 JERSEY FUSION PREMIUM SWATCHES AND PATCHES PER DISPLAY

ALL SEQUENTIALLY NUMBERED

6

0

 $\mathbb{X}$ 

FOR MORE INFORMATION AND TO VIEW THE Original Game/player Used/Worn Item, Scan This Or Code or Visit: Sportscards.com/pages/jf-2024-football