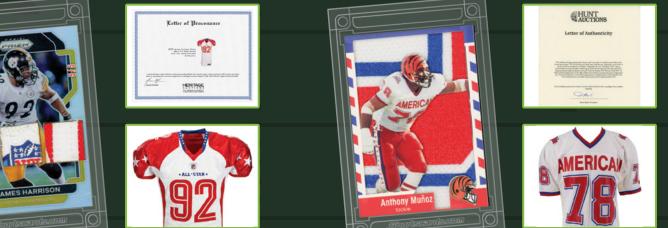

#### **PRO BOWL GAME USED**

ANTHONY MUNOZ 1991 AMERICAN PRO BOWL GAME USED JERSEY - FEBURARY 2, 1992

JAMES HARRISON FEBRUARY 8, 2009 PRO BOWL GAME WORN JERSEY

2020 PROBOWL GAME USED KICKOFF FOOTBALL - JANUARY 26, 2020

2020 PROBOWL GAME USED FOOTBALL - JANUARY 26, 2020

0

FOR MORE INFORMATION AND TO VIEW THE ORIGINAL GAME/PLAYER USED/WORN ITEM, SCAN THIS QR CODE OR VISIT: SPORTSCARDS.COM/PAGES/JF-2024-FOOTBALL